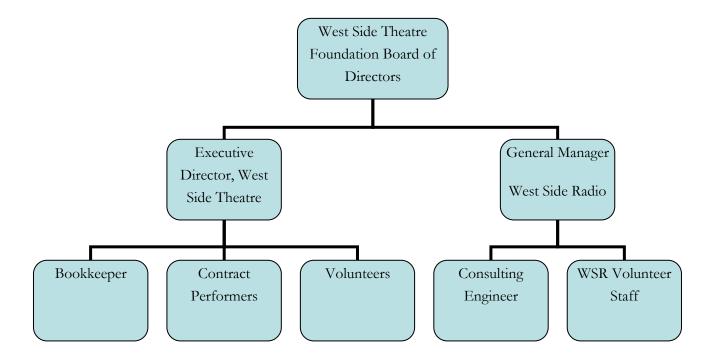

ny person compensated by the corporation for services rendered to it within the previous twelve (12) months.

#### C. Personnel

- a. WSTF personnel includes a volunteer Executive Director and a volunteer Bookkeeper.
- b. WSTF has engaged the services of a contract Consulting Engineer to assist in its licensing (obtained) and grant funding applications. WSR intends to continue the services of the Consulting Engineer and to hire Rick Nagle, a retiree with 35 years of broadcast experience as the volunteer General Manager to oversee operations and programming.
- c. Nagle will hire the following volunteer staff from persons with expertise in the community and among WSTF's volunteers: chief engineer, studio technician, music director, clerical staff, and programmers.

## D. Organization Chart



## VII. Financial Plan

- A. See Appendix for Current Financial Statement and Balance Sheet.
- B. See PTFP application budget for PTFP equipment request.
- C. Five-Year Budget is below: This budget assumes modest increases in income and expense over the next five years for the WST and major increases in income and expense in FY 11-12 for start-up costs for WSR. As WSR will operate on a mainly volunteer basis, operating costs are primarily for equipment, with modest amounts for the consulting engineer and such paid contracts are necessary for basic maintenance. <u>Highlighted lines reflect addition of WSR income and expenses.</u>

| Donations and Fundraising